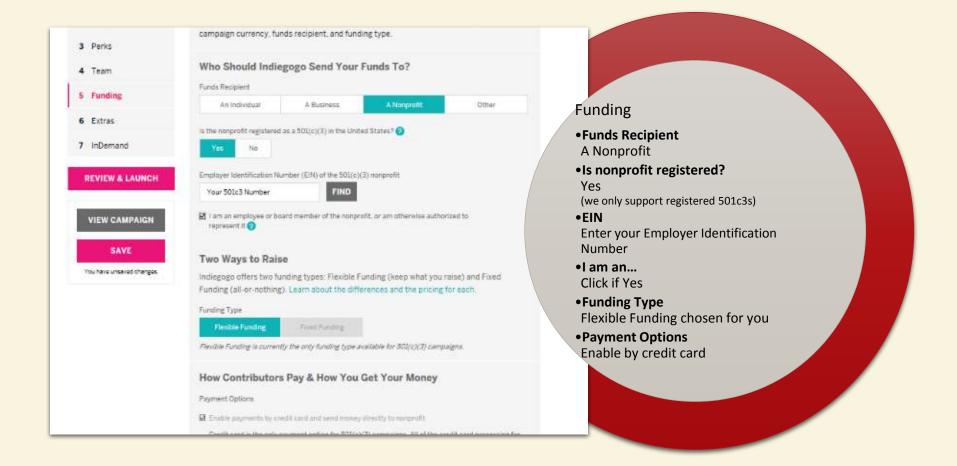

|
| You have unsaved changes. | Country 🛩                                                                                                                                |

#### **Contact Information**

- Initial Fields Enter information for Primary Contact
- Campaign Team Campaigns run by 2+ team members raise 94% more money. Add emails of persons who have agreed to help you spread the word.
- Click "Save & Continue"

You can choose to add a person as an editor or not. Adding someone as an editor means that they can change ANY part of your campaign.

Support at any time: support@indiegogo.com or visit Indiegogo's Help Center, Playbook, Amplification Kit 6 | Page ©Cream of the Crop Leaders, COTC Inc.



# Funding





# Add Video

| a churi                   | Twitter                                                                                                                      |                                                                                                   |
|---------------------------|------------------------------------------------------------------------------------------------------------------------------|---------------------------------------------------------------------------------------------------|
| 2 Story                   | http://                                                                                                                      |                                                                                                   |
| 3 Perks