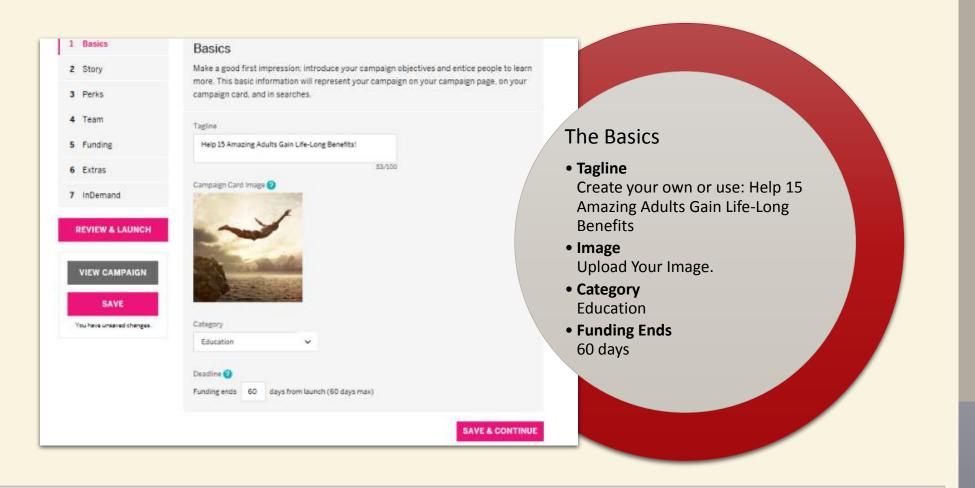

### **The Basics**

Alternatively, you may borrow and obtain the beautiful images in the Sample Adult Group "Gallery" for your campaign, email us and type your name following this statement: "I agree to refrain from sharing or using the requested photos for any purpose other than my involvement in Cream of the Crop Leaders' Crowdsourcing program."